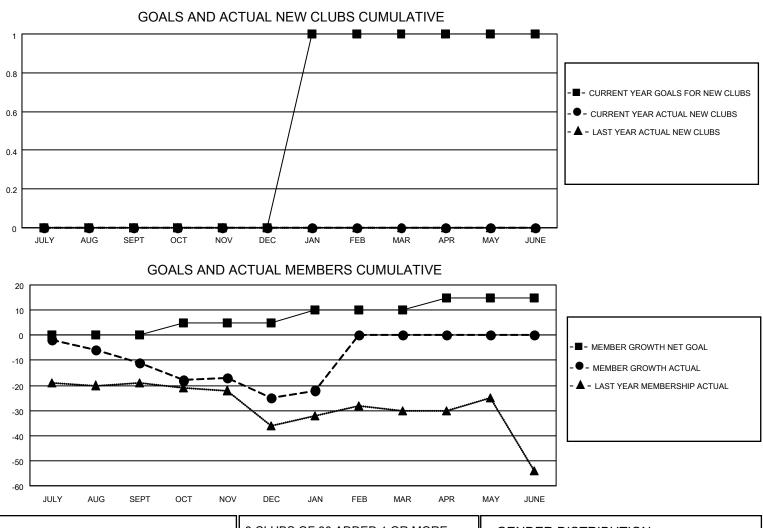

## LOCATION TURKEY

District 118 K

Results as of: 1/31/2021

| Clubs                 |               |           |               | Members               |                        |                         |                                                    |  |  |
|-----------------------|---------------|-----------|---------------|-----------------------|------------------------|-------------------------|----------------------------------------------------|--|--|
| RESULTS FOR 2020-2021 |               |           |               | RESULTS FOR 2020-2021 |                        |                         |                                                    |  |  |
| QUARTER               | NEW CLUB GOAL | NEW CLUBS | DROPPED CLUBS | QUARTER               | BER GROWTH NET<br>GOAL | MEMBER GROWTH<br>ACTUAL | DROPPED<br>MEMBERS ACTUAL<br>(including transfers) |  |  |
| JULY/AUG/SEPT         | 0             | 0         | 0             | JULY/AUG/SEPT         | 0                      | 8                       | 18                                                 |  |  |
| OCT/NOV/DEC           | 0             | 0         | 0             | OCT/NOV/DEC           | 5                      | 7                       | 20                                                 |  |  |
| JAN/FEB/MAR           | 1             | 0         | 0             | JAN/FEB/MAR           | 5                      | 7                       | 4                                                  |  |  |
| APR/MAY/JUNE          | 0             | 0         | 0             | APR/MAY/JUNE          | 5                      | 0                       | 0                                                  |  |  |